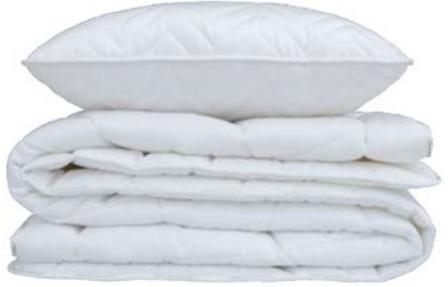

## MATRESS PAD

### MATRATZENSCHONER

| material       | cotton, polyester      |
|----------------|------------------------|
| Material       | Baumwolle, Polyester   |
| Größe / size   | 90 × 200, 120 × 200 cm |
| Artikel / code | ML-800000              |
| VE / PU        | 12/144                 |
| Farbe / colour | white                  |

#### Uniqueness

Composition of the product is made of the most natural fibers used in the textiles - raw cotton material. Visible small dark particles indicate that no bleachers were used in cotton processing. 70% of natural cotton mixed with HSC polyester fiber provides stability and simplifies its maintenance. The pad is easy to keep the shape, dry fast and possesses rub-resistant features. Filling weight – 450 gsm.