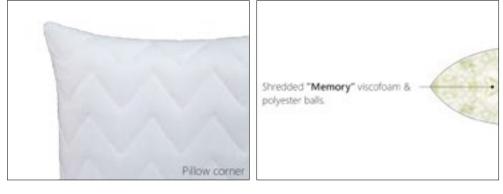

## SLEEP WELL

<u>8688</u>

FILLING SCHEME Memory & exlusive polyester balls-pillow

## MEMORY & POLYESTER BALLS pillow

MEMORY & POLYESTER KUGELN Kopfkissen

| cotton, memory viscofoam polyester<br>balls       |
|---------------------------------------------------|
| Baumwolle, Memory Viscofschaum<br>Polyesterkugeln |
| various                                           |
| ML-800000                                         |
| 12/144                                            |
| white                                             |
|                                                   |

Improves sleep quality Viscoelastic material reacts to human temperature ad adapts automatically to the body shape in consideration of the heat (it is rigid, when cold, and becomes softer, when it is warm). Comfortable Adapts perfectly to your shosen sleeping position. The rigidity and height of the pillow are adjustable by adding or removing some filling material. Breathable The pillow is breathable due to the air spaces between "Memory" pieces & "Exlusive" polyester balls. Filling is made of shredded viscoelastic material "Memory" & "Exlusive" polyester balls.