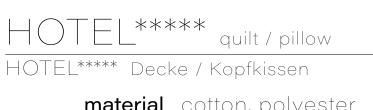

### ORGANIC COTTON quilt / pillow BIOLOGISCHE BAUMWOLLE Decke / Kopfkissen

| material       | organic cotton, cotton  |
|----------------|-------------------------|
| Material       | Biobaumwolle, Baumwolle |
| Größe / size   | various                 |
| Artikel / code | ML-800000               |
| VE / PU        | 12/144                  |
| Farbe / colour | white                   |

#### Organic Cotton blanket & pillow benefits:

- The bedding with Organic Cotton creates a healthy, natural and safe sleep environment;
- GOTS Global Organic Textile Standard;
- Made from organic fibers. Natural, soft and smooth;
- Maintains optimal body temperature;
- Suitable for use all year round;
- Breathable & durable.