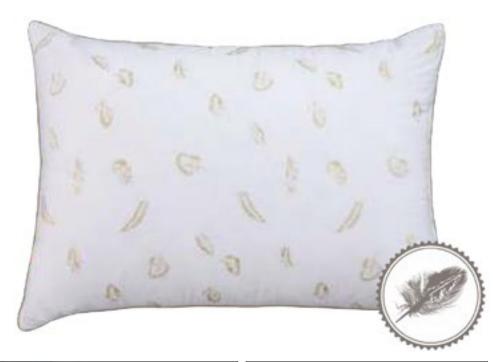

### DOWN / FEATHER 3 CHAMBER pillow DAUNWN / FEDERN 3 KAMMERN Kopfkissen

| material       | cotton, goose down / feather    |
|----------------|---------------------------------|
| Material       | Baumwolle, Gänsedaunen, -federn |
| Größe / size   | various                         |
| Artikel / code | ML-800000                       |
| VE / PU        | 12/144                          |
| Farbe / colour | white                           |

Hyperclean We use only such down and feathers, which are carefully washed in the environmentally friendly, proprietary blend of mild soaps, so all dust, dirt and allergens are removed. Naturally warm Keeps you plenty warm during cold nights, because down is nature's best insulator. Moisture control Such characteristics as moisture absorption and the good retaining of warmth are inherent to these pillows. Sleeping, the microclimate becomes ideal, the optimal to the body temperature is maintained. Breathable The down and feather filling allows the skin to breathe; it is practical and durable.