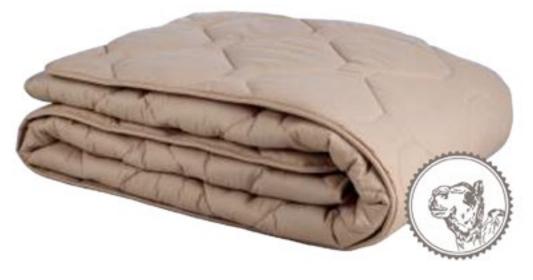

## CAMEL quilt / pillow

KAMEL Decke / Kopfkissen

| material       | cotton (percale), camel wool, polyester      |
|----------------|----------------------------------------------|
| Material       | Baumwolle (Percalel), Kamelwolle, Polyester, |
| Größe / size   | various                                      |
| Artikel / code | ML-800000                                    |
| VE / PU        | 12/144                                       |
| Farbe / colour | white                                        |

#### Camel wool quilts benefits:

- The bedding with Camel Wool will create a healthy, natural and safe sleep environment
- The bedding has Natural anti-bacterial properties
- Natural, soft and smooth
- Stronger and lighter than other types of wool
- Maintains optimal body temperature
- Breathable & durable