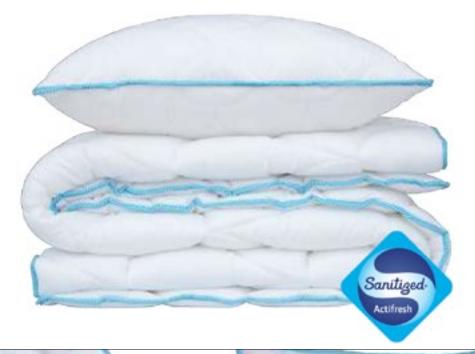

## SANITIZED® quilt / pillow

KEIMFREI Decke / Kopfkissen

| Sanitized®, polyeste |
|----------------------|
| Sanitized®, Polyeste |
| various              |
| ML-800000            |
| 12/144               |
| white                |
|                      |

#### Hygienic protection for healthy sleep

This antibacterial bedding is made of soft and tender Microfiber fabric treated with Sanitized<sup>®</sup> protection. 4 Den filling is used for the filling of the quilt, which makes it softer and pleasant to touch.

Sanitized<sup>®</sup> is a certified antimicrobial material treatment to avoid bad odor caused by bacteria or mildew in moist or sweaty environments. Sanitized<sup>®</sup> innovative Swiss technology durably protects mattresses, pillows, duvets and bed linens.