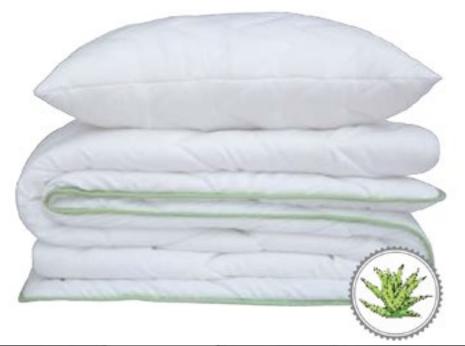

## ALOE VERA quilt / pillow

### ANTIBACKTERIELL Decke / Kopfkissen

| material       | Aloe Vera, polyeste |
|----------------|---------------------|
| Material       | Aloe Vera, Polyeste |
| Größe / size   | various             |
| Artikel / code | ML-800000           |
| VE / PU        | 12/144              |
| Farbe / colour | white               |

**Filling** - 4 Den filling makes the quilt softer and nicer for touch. **Breathable** - ventilates, allowing the skin to breathe.

#### Low maintenance & hygienic protection

Aloe Vera bedding is easy to maintain, it can be washed with a regular washing machine at the 60o degrees of Celsius temperature. Such temperature is sufficient to destroy various types of bacteria and dust mites, thus creating a safe and clean environment for sleep.