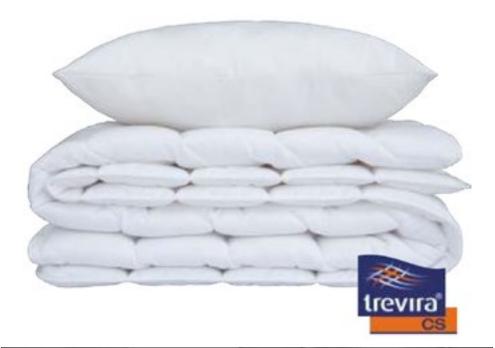

## FIRE RETARDANT quilt / pillow

#### FEUERFESTE Decke / Kopfkissen

| material       | Trevira CS, polyester |
|----------------|-----------------------|
| Material       | Trevira CS Polyester  |
| Größe / size   | various               |
| Artikel / code | ML-800000             |
| VE / PU        | 12/144                |
| Farbe / colour | white                 |

Long time security - Items with Trevira CS filling are permanently flame retardant and offer a long time security. This advantage results from the chemical structure of polyester fiber in the shape of comonomer – a phosphor-organic compound, where the flame retardant properties are firmly anchored in the fiber. It is not possible for external influences to affect them. **Easy Care** - Unlike other materials, they need substantially less water and energy for the drying process. Passes requirements for EN ISO 12952-2 (flame)