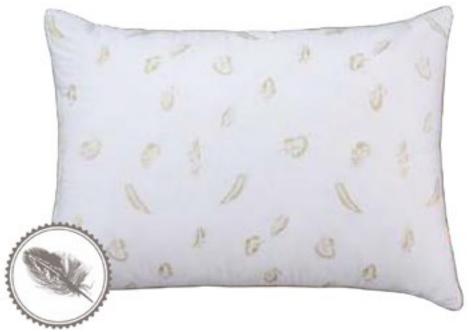

### GOOSE DOWN / FEATHER quilt / pillow GÄNSEDAUNEN / FEDERN Decke / Kopfkissen

| cotton, goose down / feather    |
|---------------------------------|
| Baumwolle, Gänsedaunen, -federn |
| various                         |
| ML-800000                       |
| 12/144                          |
| white                           |
|                                 |

Hyperclean European down & feathers are carefully washed in the environmentally friendly, proprietary blend of mild soaps, so all dust, dirt and allergens are removed. **Moisture control** Characteristics such as moisture absorption and the good retaining of warmth are inherent to these pillows. the microclimate becomes ideal while sleeping and the optimal temperature to the body is maintained. **Breathable** The down and feather filling allows the skin to breathe; it is practical and durable. **Certified** Responsible handling of natural resources. No down and feathers from living animals. Natural handmade Cotton packaging.