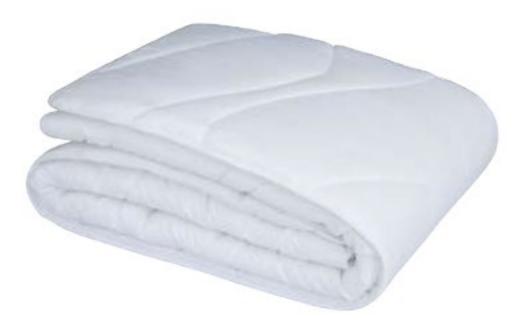

## MATRESS PAD

### MATRATZENSCHONER

| material       | cotton, polyester      |
|----------------|------------------------|
| Material       | Baumwolle, Polyester   |
| Größe / size   | 90 × 200, 120 × 200 cm |
| Artikel / code | ML-800000              |
| VE / PU        | 12/144                 |
| Farbe / colour | white                  |

#### Uniqueness

Composition of the product is made of the most natural fibers used in the textiles - raw cotton material. Visible small dark particles indicate that no bleachers were used in cotton processing. 70% of natural cotton mixed with HSC polyester fiber provides stability and simplifies its maintenance. The pad is easy to keep the shape, dry fast and possesses rub-resistant features. Filling weight – 450 gsm.