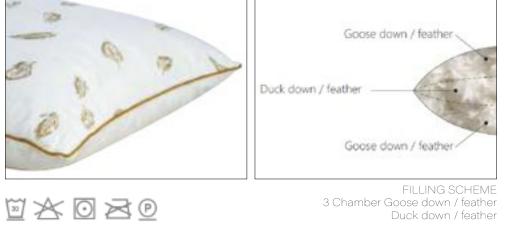

### DOWN / FEATHER 3 CHAMBER pillow DAUNWN / FEDERN 3 KAMMERN Kopfkissen

| material       | cotton, goose down / feather    |
|----------------|---------------------------------|
| Material       | Baumwolle, Gänsedaunen, -federn |
| Größe / size   | various                         |
| Artikel / code | ML-800000                       |
| VE / PU        | 12/144                          |
| Farbe / colour | white                           |

Hyperclean We use only such down and feathers, which are carefully washed in the environmentally friendly, proprietary blend of mild soaps, so all dust, dirt and allergens are removed. Naturally warm Keeps you plenty warm during cold nights, because down is nature's best insulator. Moisture control Such characteristics as moisture absorption and the good retaining of warmth are inherent to these pillows. Sleeping, the microclimate becomes ideal, the optimal to the body temperature is maintained. Breathable The down and feather filling allows the skin to breathe; it is practical and durable.