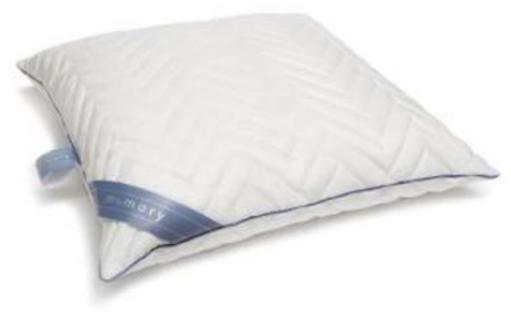

## **SLEEP WELL**

FILLING SCHEME Memory pillow

## MEMORY pillow

MEMORY Kopfkissen

| material       | cotton fabric quilted with polyester,<br>Shredded memory foam        |
|----------------|----------------------------------------------------------------------|
|                | Baumwollstoff verwebt mit Polyes-<br>ter, zerpflückter Memory-Schaum |
| Größe / size   | various                                                              |
| Artikel / code | ML-800000                                                            |
| VE / PU        | 12/144                                                               |
| Farbe / colour | white                                                                |

Improves sleep quality Viscoelastic material reacts to human temperature ad adapts automatically to the body shape in consideration of the heat (it is rigid, when cold, and becomes softer, when it is warm). Comfortable Adapts perfectly to your shosen sleeping position. The rigidity and height of the pillow are adjustable by adding or removing some filling material. Breathable The pillow is breathable due to the air spaces between "Memory" pieces. Filling is made of shredded viscoelastic material "Memory".