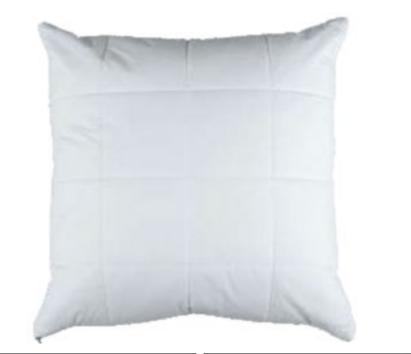

## MATRESS PAD

### MATRATZENSCHONER

| material       | cotton, polyester      |
|----------------|------------------------|
| Material       | Baumwolle, Polyester   |
| Größe / size   | 90 × 200, 120 × 200 cm |
| Artikel / code | ML-800000              |
| VE / PU        | 12/144                 |
| Farbe / colour | white                  |

#### Uniqueness

Composition of the product is made of the most natural fibers used in the textiles - raw cotton material. Visible small dark particles indicate that no bleachers were used in cotton processing. 70% of natural cotton mixed with HSC polyester fiber provides stability and simplifies its maintenance. The pad is easy to keep the shape, dry fast and possesses rub-resistant features. Filling weight – 450 gsm.