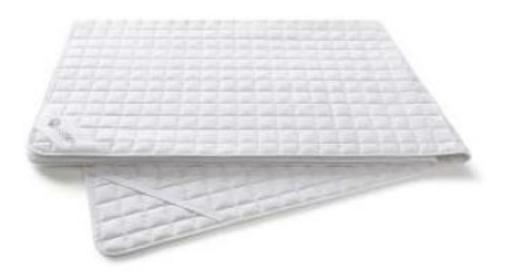

## MATRESS PAD

### MATRATZENSCHONER

| material       | cotton, polyester      |
|----------------|------------------------|
| Material       | Baumwolle, Polyester   |
| Größe / size   | 90 × 200, 120 × 200 cm |
| Artikel / code | ML-800000              |
| VE / PU        | 12/144                 |
| Farbe / colour | white                  |

#### Uniqueness

Composition of the product is made of the most natural fibers used in the textiles - raw cotton material. Visible small dark particles indicate that no bleachers were used in cotton processing. 70% of natural cotton mixed with HSC polyester fiber provides stability and simplifies its maintenance. The pad is easy to keep the shape, dry fast and possesses rub-resistant features. Filling weight – 450 gsm.