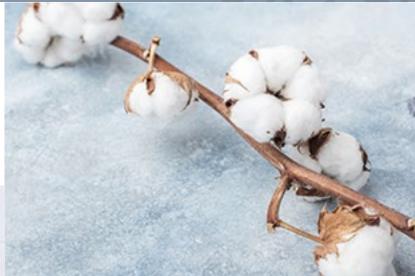

### ORGANIC COTTON quilt / pillow BIOLOGISCHE BAUMWOLLE Decke / Kopfkissen

| material       | organic cotton, cotton  |
|----------------|-------------------------|
| Material       | Biobaumwolle, Baumwolle |
| Größe / size   | various                 |
| Artikel / code | ML-800000               |
| VE / PU        | 12/144                  |
| Farbe / colour | white                   |

#### Organic Cotton blanket & pillow benefits:

- The bedding with Organic Cotton creates a healthy, natural and safe sleep environment;
- GOTS Global Organic Textile Standard;
- Made from organic fibers. Natural, soft and smooth;
- Maintains optimal body temperature;
- Suitable for use all year round;
- Breathable & durable.