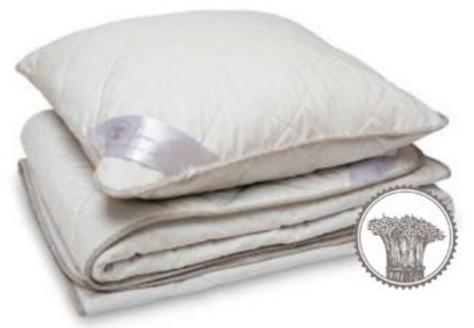

### ORGANIC COTTON quilt / pillow BIOLOGISCHE BAUMWOLLE Decke / Kopfkissen

| material       | organic cotton, cotton  |
|----------------|-------------------------|
| Material       | Biobaumwolle, Baumwolle |
| Größe / size   | various                 |
| Artikel / code | ML-800000               |
| VE / PU        | 12/144                  |
| Farbe / colour | white                   |

#### Organic Cotton blanket & pillow benefits:

- The bedding with Organic Cotton creates a healthy, natural and safe sleep environment;
- GOTS Global Organic Textile Standard;
- Made from organic fibers. Natural, soft and smooth;
- Maintains optimal body temperature;
- Suitable for use all year round;
- Breathable & durable.