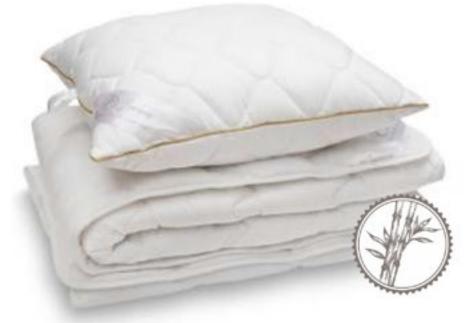

### BAMBOO quilt / pillow

BAMBUS Decke / Kopfkissen

| material       | bamboo, cotton, polyester, Cotton fabric quilted wit<br>bamboo mix wadding, Polyester fiber balls       |
|----------------|---------------------------------------------------------------------------------------------------------|
| Material       | Bambus, Baumwolle, Polyester, Baumwollstoff verwebt<br>mit Bunbus-Mix-Wattierung, Polyester-Faser Bälle |
| Größe / size   | various                                                                                                 |
| Artikel / code | ML-800000                                                                                               |
| VE / PU        | 12/144                                                                                                  |
| Farbe / colour | white                                                                                                   |

Luxury gentleness - Bamboo products is characterized by its natural antibacterial and antimicrobial properties. It is resistant to dust mites. Quilts - Fabric of Bamboo blanket is made of Natural Bamboo and Cotton fiber. The fabric is soft and tender equivalent to silk. Bamboo fiber is extremely durable & Thermo Regulating. **Pillows** - are made of Natural Bamboo and Cotton fiber. This fabric is soft and tender, an equivalent to silk. 600 g of especially flully, anti-allergic "Exclusive" siliconized polyester hollow fiber (HCS) balls are used for the filling of the pillow.