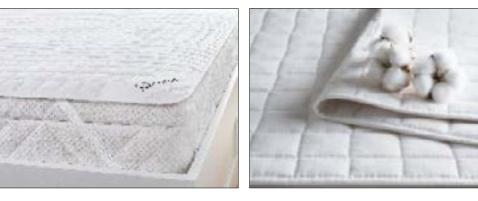

## MATRESS PAD

### MATRATZENSCHONER

| material       | cotton, polyester      |
|----------------|------------------------|
| Material       | Baumwolle, Polyester   |
| Größe / size   | 90 × 200, 120 × 200 cm |
| Artikel / code | ML-800000              |
| VE / PU        | 12/144                 |
| Farbe / colour | white                  |

#### Uniqueness

Composition of the product is made of the most natural fibers used in the textiles - raw cotton material. Visible small dark particles indicate that no bleachers were used in cotton processing. 70% of natural cotton mixed with HSC polyester fiber provides stability and simplifies its maintenance. The pad is easy to keep the shape, dry fast and possesses rub-resistant features. Filling weight – 450 gsm.