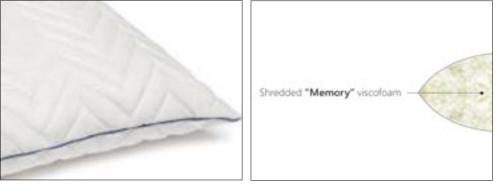

## **SLEEP WELL**

FILLING SCHEME Memory pillow

## MEMORY pillow

MEMORY Kopfkissen

| material       | cotton fabric quilted with polyester,<br>Shredded memory foam        |
|----------------|----------------------------------------------------------------------|
|                | Baumwollstoff verwebt mit Polyes-<br>ter, zerpflückter Memory-Schaum |
| Größe / size   | various                                                              |
| Artikel / code | ML-800000                                                            |
| VE / PU        | 12/144                                                               |
| Farbe / colour | white                                                                |

Improves sleep quality Viscoelastic material reacts to human temperature ad adapts automatically to the body shape in consideration of the heat (it is rigid, when cold, and becomes softer, when it is warm). Comfortable Adapts perfectly to your shosen sleeping position. The rigidity and height of the pillow are adjustable by adding or removing some filling material. Breathable The pillow is breathable due to the air spaces between "Memory" pieces. Filling is made of shredded viscoelastic material "Memory".