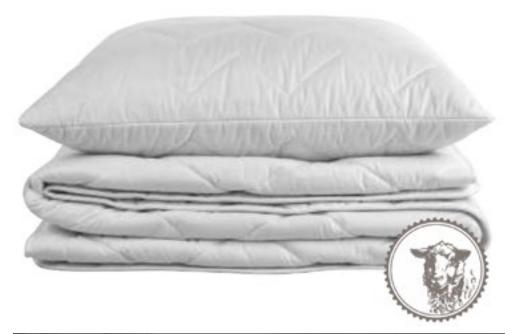

### SUPERWASH SHEEP WOOL quilt / pillow SUPERWASH SCHAFSWOLLE Decke / Kopfkissen

| material       | cotton (Percale), Sheep wool "SUPERWASH", polyester<br>Cotton fabric quilted with sheep wool "SUPERWASH",<br>polyester fiber balls          |
|----------------|---------------------------------------------------------------------------------------------------------------------------------------------|
| Material       | Baumwolle (Percale), Schafswolle "SUPERWASH", Poly<br>ester, Baumwollstoff verwebt mit Schafswolle "SUPER-<br>WASH" , Polyester-Faser Bälle |
| Größe / size   | various                                                                                                                                     |
| Artikel / code | ML-800000                                                                                                                                   |
| VE / PU        | 12/144                                                                                                                                      |
|                |                                                                                                                                             |

#### Natural Sleep

Sheep Wool products are self-regulating and responds to body temperature. In other words, it allows the body to cool down during the summer and warms up during the winter. Basically, this will ensure a calm sleep all year round.

Machine Washable wool at 400 degrees of Celsius and Delivered with its Own Zippered Bag for Convenient Storage.